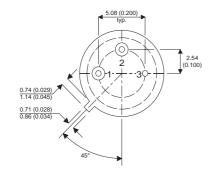

Dimensions in mm (inches).

## TO5 (TO205AA) PINOUTS

1 – Emitter 2 – Base 3 – Collector